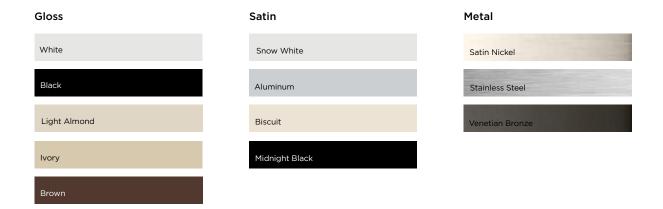

#### Color and finish options

Control4® Wireless and Panelized Lighting Controls are available in a wide variety of colors and finishes.