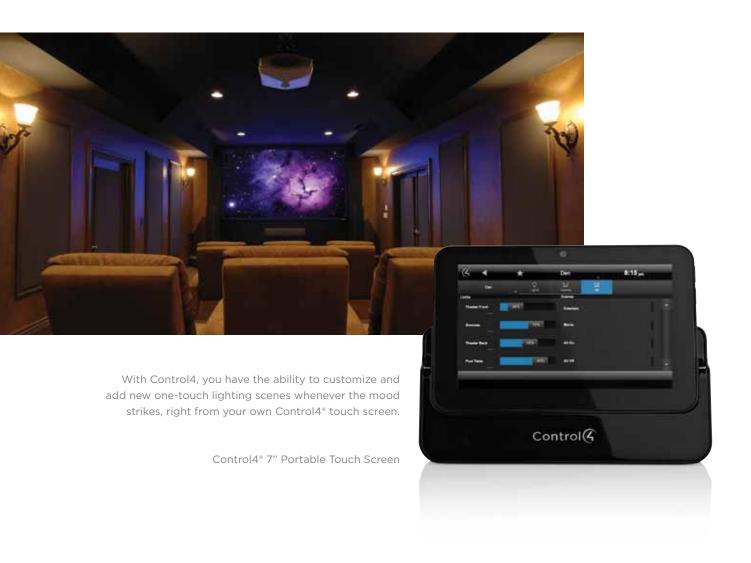

From a Control4® Portable Touch Screen, simply select "Entertain" to commence the music and establish the perfect mood lighting in the lounge. Meanwhile, select the "Movie" scene in the theater to turn off lights around the screen and lower lighting just above the theater seating so your company can settle in before the film begins.

#### **Ambient Light Sensor**

Automatically adjusts backlight and status LED brightness depending on the light level of the room.

Your Control4 dealer will get you started with an assortment of lighting scenes and dazzling effects for your home. But after you have lived with your system for awhile, you may want to tweak, customize or even add scenes on the fly. With Control4 you can—right from your own touch screen.