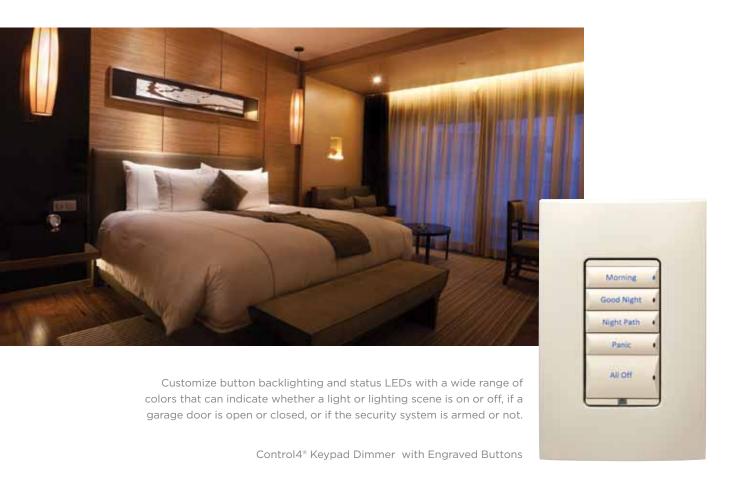

With Custom Button Engraving, everyone will know what each button does. Plus, built-in sensors change the button brightness depending on the lighting of the room, so they're always perfectly lit.

Control4® Configurable Keypad with Engraved Buttons

#### Master control in every room

Your kids work hard all day to turn on every light in the house. Now you can turn them all off in one touch, right from your bedside table—or even your smart phone. A "Goodnight" scene turns off all lights in the house and ensures that exterior lights are turned on to keep unwanted visitors at bay.

If your little ones wake in the middle of the night, smart motion sensors will trigger a path to the bathroom or kitchen, automatically. Pre-set at 30%, the lighting path will be suitably soft and sufficient with no need to walk from room to room in order to flip a switch.

Lighting can even be used for an added level of assurance. If you hear a suspicious noise, one touch of the "Panic" button activates every light in the home while flashing exterior lights.