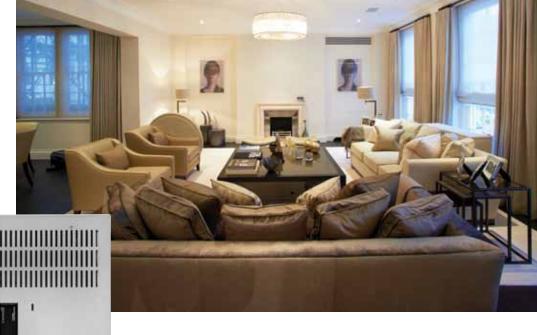

#### Brilliant kitchen confidence

Widely considered the most important room in the house, the kitchen can be an entertainment center, dining room and the family's social hub, all in one. The goal is to make this room simultaneously warm and inviting, yet still functional and efficient.

An elegant keypad replaces an unsightly bank of light switches to provide easy one-touch control of activity-based scenes. "Cooking," for example, turns on lighting underneath the overhead cabinets and over the island to make food prep easy. A "Dining" button activates ambient, dimmed lighting from flush mounted-ceiling fixtures, and triggers the island and track lighting for a perfect entertaining atmosphere every time. Plus, it's easy to control music or turn the whole room off with one touch.

With Custom Button Engraving, everyone will know what each button does. Plus, built-in sensors change the button brightness depending on the lighting of the room, so they're always perfectly lit.

Control4® Configurable Keypad with Engraved Buttons