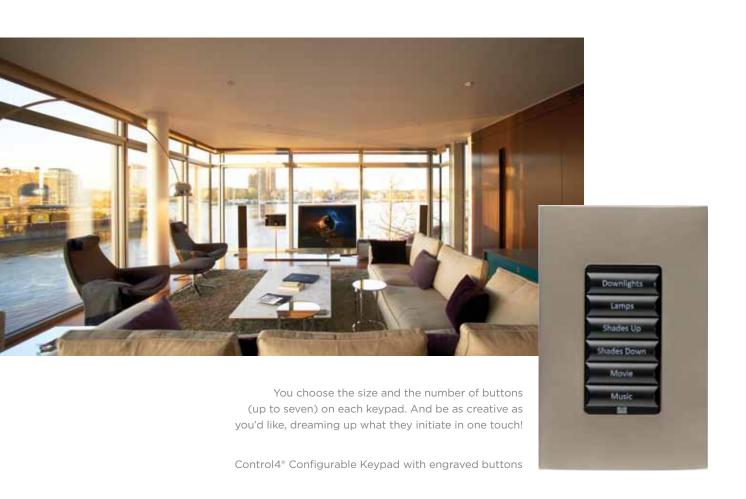

An elegant keypad replaces an unsightly bank of light switches to provide easy one-touch control of activity-based scenes. "Cooking," for example, turns on lighting underneath the overhead cabinets and over the island to make food prep easy. A "Dining" button activates ambient, dimmed lighting from flush mounted-ceiling fixtures, and triggers the island and track lighting for a perfect entertaining atmosphere every time. Plus, it's easy to control music or turn the whole room off with one touch.

With Custom Button Engraving, everyone will know what each button does. Plus, built-in sensors change the button brightness depending on the lighting of the room, so they're always perfectly lit.

Control4® Configurable Keypad with Engraved Buttons