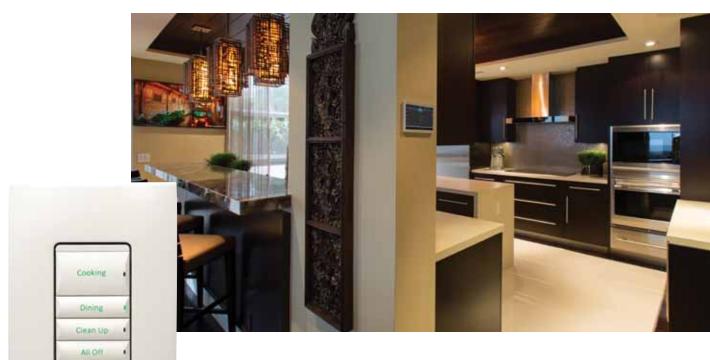

An elegant keypad replaces an unsightly bank of light switches to provide easy one-touch control of activity-based scenes. "Cooking," for example, turns on lighting underneath the overhead cabinets and over the island to make food prep easy. A "Dining" button activates ambient, dimmed lighting from flush mounted-ceiling fixtures, and triggers the island and track lighting for a perfect entertaining atmosphere every time. Plus, it's easy to control music or turn the whole room off with one touch.

With Custom Button Engraving, everyone will know what each button does. Plus, built-in sensors change the button brightness depending on the lighting of the room, so they're always perfectly lit.

Control4® Configurable Keypad with Engraved Buttons