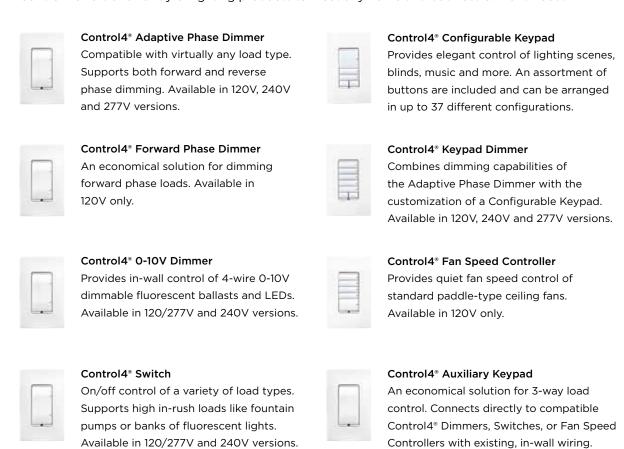

#### Wireless lighting controls

Control4 offers a full array of lighting products to meet any home and business owner's needs.

### Panelized lighting controls

Control4® Panelized Lighting further simplifies lighting control by replacing a bank of light switches with one elegant keypad.

#### Control4® Wired Keypad with Configurable Buttons

Elegantly controls lights, scenes, blinds, music and more. An assortment of buttons are included and can be arranged in up to 37 configurations.