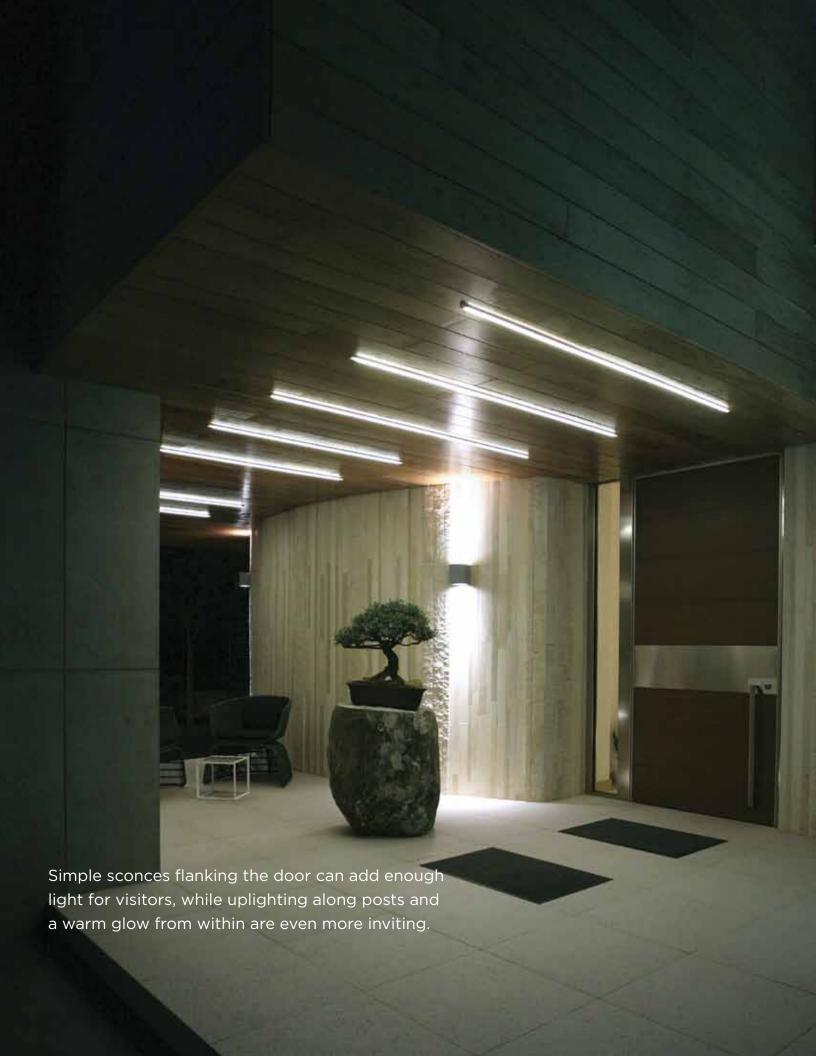

#### A well-lit welcome

Returning home after a long day in the office? How's this for a warm—and smart—welcome? From your car, activate a lighting path from the garage to the kitchen so you can focus on carrying in the groceries instead of fumbling for a light switch or stumbling up a stair.

With the Control4® MyHome app on your iOS or Android device, one touch of the "Entry" button creates a lighting path into the kitchen and disarms the security system so entry is effortless. Or while you're on your way home, use the MyHome app\* to ensure your driveway is illuminated and ready by activating a lighting path from the front gate to the garage.