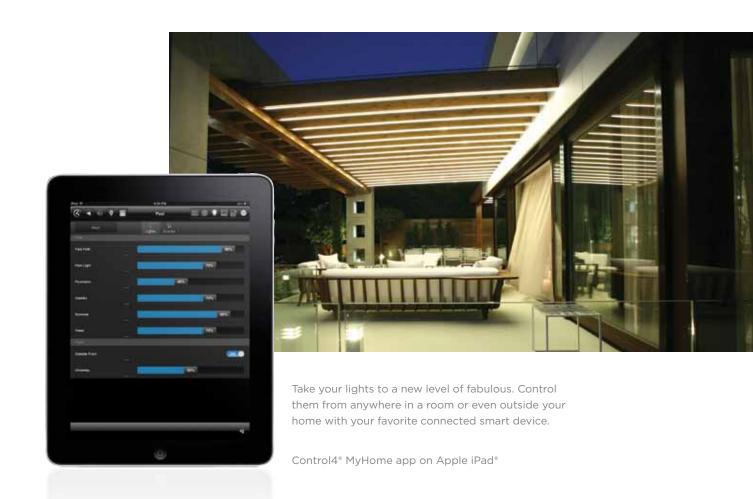

Using an iPad with MyHome, just ignite the "Magic" in one touch of a button. Or individually control pool lighting, path lighting and accent lighting for trees and fountains.

## Shades of elegance—and efficiency

Have a room with a beautiful view? With Control4® automation solutions, it's easy to leverage natural light to save energy.

Depending on time of day, automated shade control allows the room to be naturally illuminated during the day, using the sunlight as a source of heat, saving energy, while using overhead and lamp lighting at night. "Movie" and "Music" buttons can be used to set the perfect lighting, audio and video settings for instant entertainment. One press dims the lights, lowers the shades, and selects the correct audio and video settings to commence the movie of your choice.