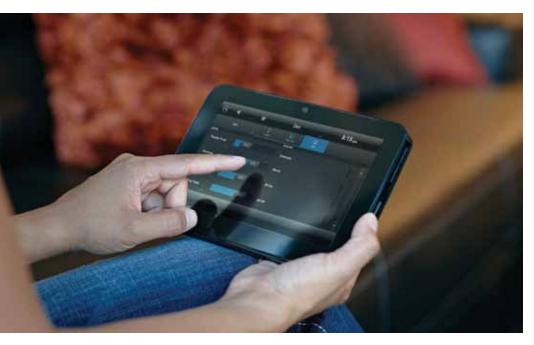

With the Control4® MyHome app on your iOS or Android device, one touch of the "Entry" button creates a lighting path into the kitchen and disarms the security system so entry is effortless. Or while you're on your way home, use the MyHome app\* to ensure your driveway is illuminated and ready by activating a lighting path from the front gate to the garage.

your whole home using a remote control, in-wall touch screen, portable touch screen, or even your smart phone or tablet.

Control4® MyHome app on Apple iPhone®