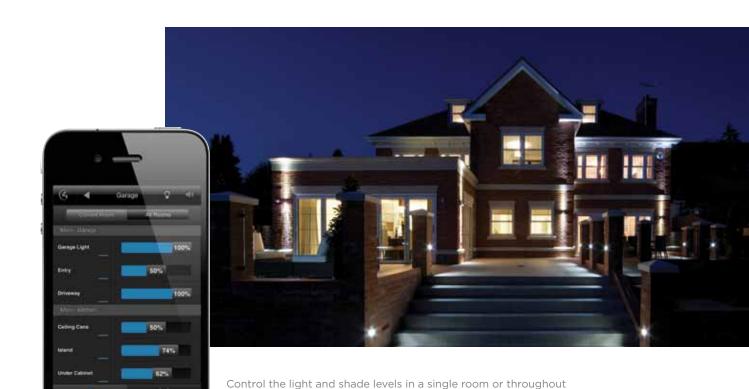

With the Control4® MyHome app on your iOS or Android device, one touch of the "Entry" button creates a lighting path into the kitchen and disarms the security system so entry is effortless. Or while you're on your way home, use the MyHome app\* to ensure your driveway is illuminated and ready by activating a lighting path from the front gate to the garage.

your whole home using a remote control, in-wall touch screen, portable touch screen, or even your smart phone or tablet.

Control4® MyHome app on Apple iPhone®

Using an iPad with MyHome, just ignite the "Magic" in one touch of a button. Or individually control pool lighting, path lighting and accent lighting for trees and fountains.