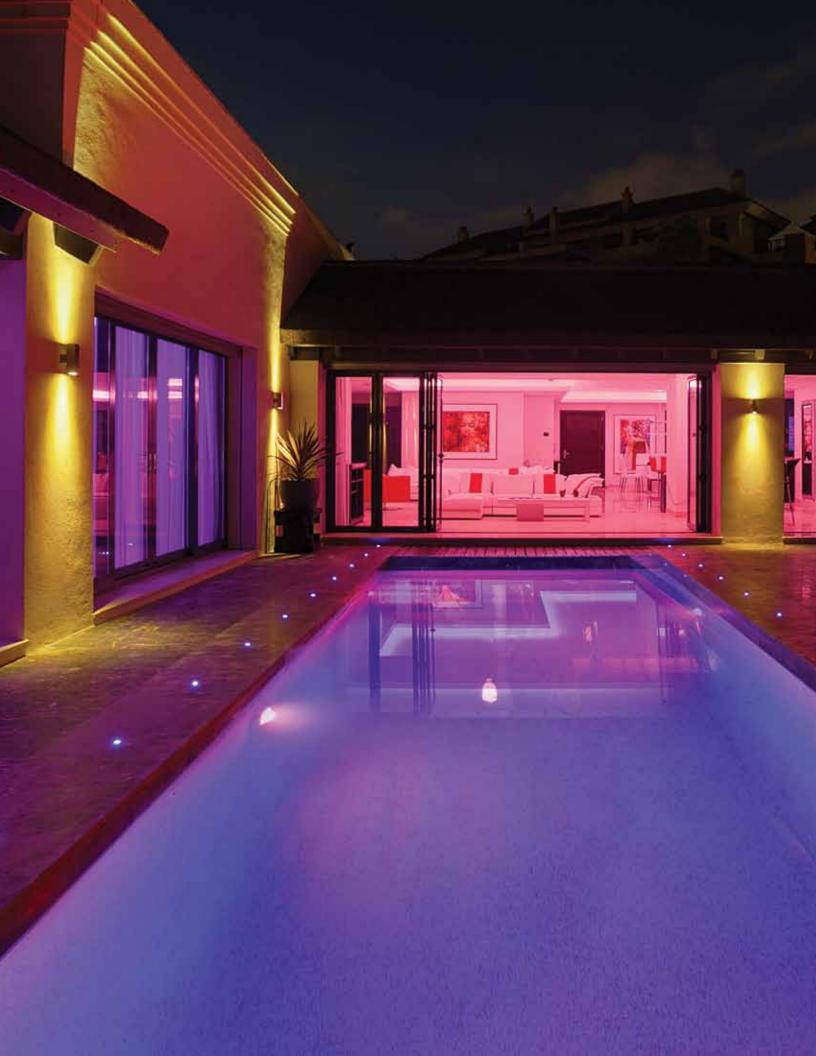

### Illuminate the impossibly fantastic

Beautify the exterior of your home with a magical outdoor environment at evening time. Exterior lights for pathways, pools, and trees create incredible drama for the ultimate entertainer. Subtle patios, glittering fountains, and sculptural trees all get a boost from the lighting design of your dreams.

Using an iPad with MyHome, just ignite the "Magic" in one touch of a button. Or individually control pool lighting, path lighting and accent lighting for trees and fountains.