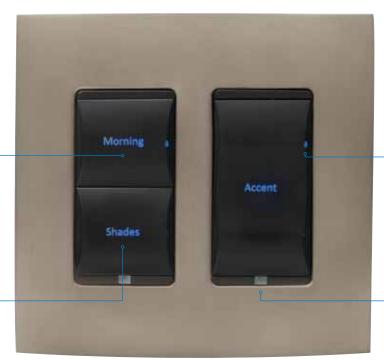

#### Custom engraving

Clearly identifies each button so you know what you're controlling before you touch it.

#### **Backlit buttons**

Illuminates
engraving for
easy viewing. RGB
backlighting allows
virtually any color to
light up each button.

#### Status LEDs

Provides visual status of scenes or devices. RGB LEDs can be changed to virtually any color.

#### **Ambient Light Sensor**

Automatically adjusts backlight and status LED brightness depending on the light level of the room.

Your Control4 dealer will get you started with an assortment of lighting scenes and dazzling effects for your home. But after you have lived with your system for awhile, you may want to tweak, customize or even add scenes on the fly. With Control4 you can—right from your own touch screen.