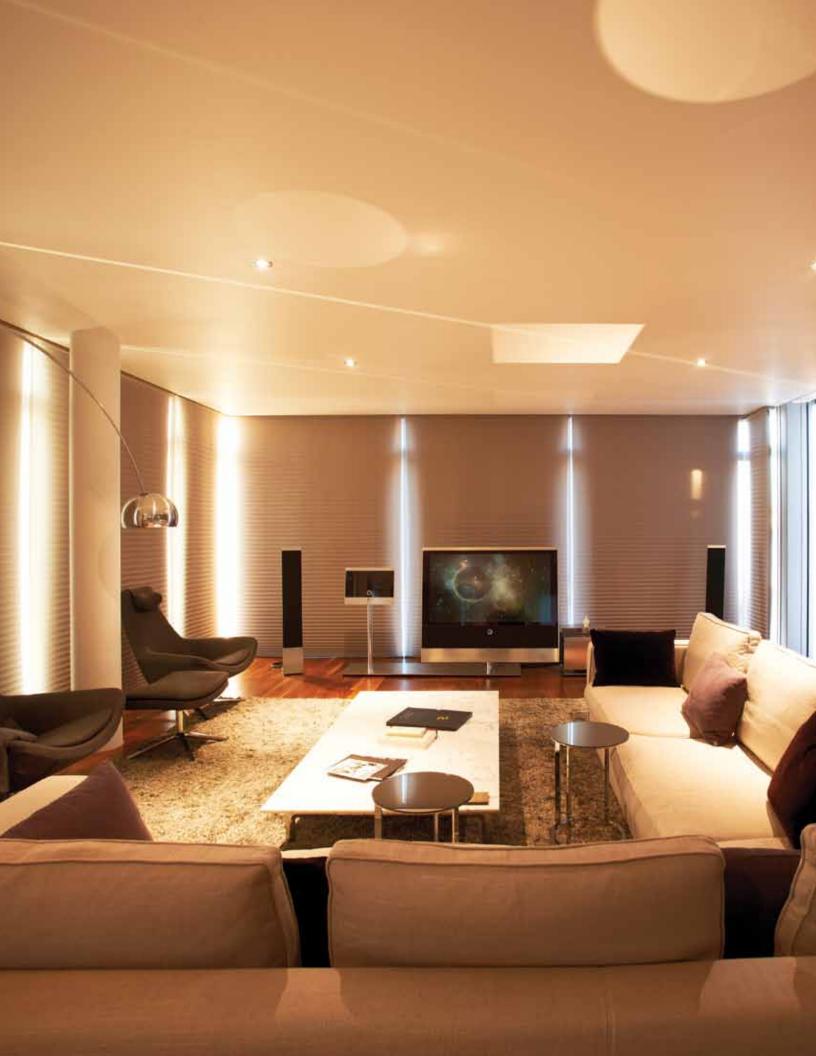

From a Control4® Portable Touch Screen, simply select "Entertain" to commence the music and establish the perfect mood lighting in the lounge. Meanwhile, select the "Movie" scene in the theater to turn off lights around the screen and lower lighting just above the theater seating so your company can settle in before the film begins.

## Shades of elegance—and efficiency

Have a room with a beautiful view? With Control4® automation solutions, it's easy to leverage natural light to save energy.

Depending on time of day, automated shade control allows the room to be naturally illuminated during the day, using the sunlight as a source of heat, saving energy, while using overhead and lamp lighting at night. "Movie" and "Music" buttons can be used to set the perfect lighting, audio and video settings for instant entertainment. One press dims the lights, lowers the shades, and selects the correct audio and video settings to commence the movie of your choice.