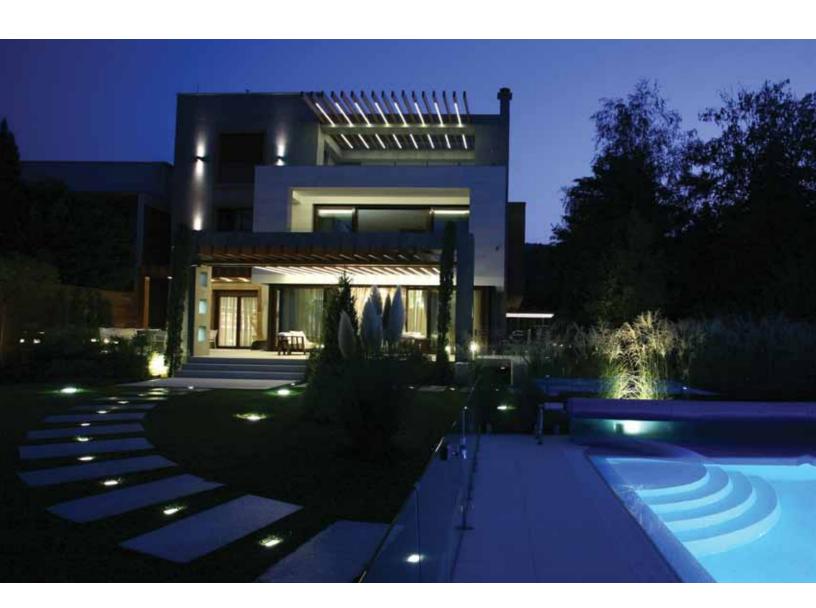

### Illuminate the impossibly fantastic

Beautify the exterior of your home with a magical outdoor environment at evening time. Exterior lights for pathways, pools, and trees create incredible drama for the ultimate entertainer. Subtle patios, glittering fountains, and sculptural trees all get a boost from the lighting design of your dreams.

Using an iPad with MyHome, just ignite the "Magic" in one touch of a button. Or individually control pool lighting, path lighting and accent lighting for trees and fountains.