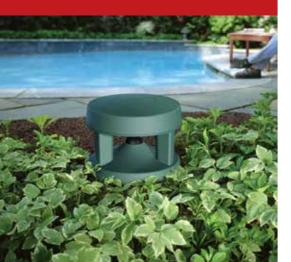

## OUTDOOR

Wireless.

Outdoor TV and music at a volume everyone can enjoy.

Klipsch-

relaxing cool fall evening around an outdoor fire, or listening to holiday tunes while making snow forts with the kids, all-weather TVs and speakers hold up even when nature's bringing you down. With wireless technology your deck, patio, and yard are your stage under the stars and sun.

Whether you're having a lively warm summer cookout, a

Wired.

Warm summer night? At the touch of a button, music plays to your friends on the deck. Hidden speakers blend seamlessly into your landscaping. An elegant glow sets the scene. You haven't moved from the conversation or your chair.