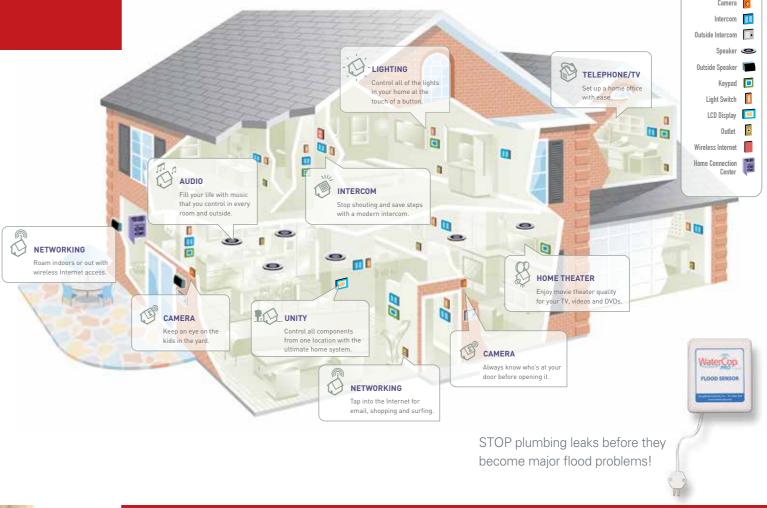

### YOUR FUTURE HOME ... TODAY

Offering the most recognized brands in home technologies.

**Home Automation** 

Home Networks

6–7

Security & Safety

**Monitoring & Surveillance** 

**Home Theater** 

**Every Room Audio & Video** 

Outdoor Entertainment

Central Vacuum

Safes & Remote Access

Setup & Support

Review your options from the 10 sections inside. When you're ready to talk or have questions, call one of our home technology experts and we'll walk you through it.

# HOME AUTOMATION

Shades.

Lighting.

Climate.

Access.

Control almost every aspect of your home from almost anywhere. It's more than cool. More than convenient. It saves you time and it saves you money. Simply.

## HOMENETWORKS

Connected.

### WHERE BEAUTY MEETS BRAINS

At the heart of your home is a centralized home connection center – a superior way to route traditional home wiring and the most modern way to distribute entertainment services within your home.

### IT ALL STARTS HERE

Building your dream home from the ground up gives you the chance to add today's "smart" technology to enhance entertainment, communication and comfort. The Home Connection Center is where it all comes together. Signals from the outside world (telephone, cable TV, satellite, Internet) enter the Home Connection Center and are distributed throughout the house.

# SECURITY

Image Sensor

Interactive Security

**Energy Management** 

Video Monitoring

Home Automation

Lock or unlock doors from a keychain remote, mobile device or internet

- ... With an electronic lock, you'll never fumble with your keys or get locked out again
- ... Our security systems can be programmed to automatically lock or unlock doors
- ... Available in a number of finishes and lever styles
- ... Buttons light up in the dark

### SAFETY & SECURITY NETWORKS

Monitor your home—even your vacation home a thousand miles away—from any TV, or from any smartphone or tablet. You don't even have to get out of bed to see your networked security cameras. From checking for intruders at your main house to checking for water in the basement at your summer home, you and your family are safe and sound.

### MONITOR YOUR LOVED ONES

Know who's at your door before you open it. Talk with visitors from any speaker location, or get even more security with high-resolution cameras and LCD screens that let you both talk and see.

## EVERY ROOM AUDIO

Enjoy one-touch control of everyday audio, video and home theater components throughout your home, plus whole-home access to your iTunes library, digital music, satellite radio and Pandora.

### **ROCK THE HOUSE**

Bass. Piano. Electric. Acoustic. No matter your musical preference, you'll enjoy crisp, concert-quality sound throughout your house when you're connected to some of the most trusted brand speakers in the world.

## OUTDOOR

Wireless.

Outdoor TV and music at a volume everyone can enjoy.

Klipsch-

relaxing cool fall evening around an outdoor fire, or listening to holiday tunes while making snow forts with the kids, all-weather TVs and speakers hold up even when nature's bringing you down. With wireless technology your deck, patio, and yard are your stage under the stars and sun.

Whether you're having a lively warm summer cookout, a

Wired.

Warm summer night? At the touch of a button, music plays to your friends on the deck. Hidden speakers blend seamlessly into your landscaping. An elegant glow sets the scene. You haven't moved from the conversation or your chair.