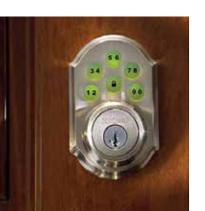

# SECURITY

Image Sensor

Interactive Security

**Energy Management** 

Video Monitoring

Home Automation

Lock or unlock doors from a keychain remote, mobile device or internet

- ... With an electronic lock, you'll never fumble with your keys or get locked out again
- ... Our security systems can be programmed to automatically lock or unlock doors
- ... Available in a number of finishes and lever styles
- ... Buttons light up in the dark

With one touch you activate the security alarm and all the lights come on. A smart home is a safe home. And your family's well-being has never been more secure.

Allow select people
access to your home
at a specific time with
a specific entry code.