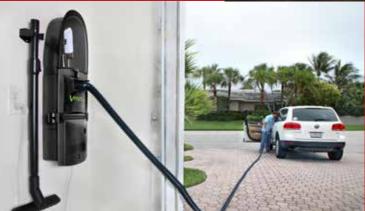

VROOM® GARAGE VAC there's no nook or cranny you can't reach with the all-inclusive Vroom® Garage Vac. With a 40 foot expandable hose and at just 9lbs. you can conveniently carry it to any location. Perfect for garages, workshops and condos.