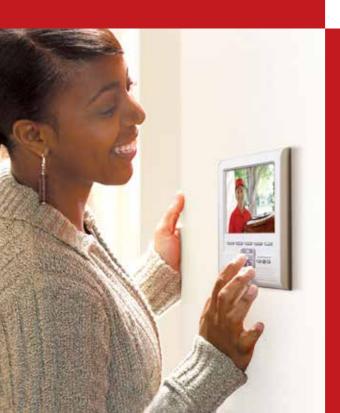

### MONITOR YOUR LOVED ONES

Know who's at your door before you open it. Talk with visitors from any speaker location, or get even more security with high-resolution cameras and LCD screens that let you both talk and see.