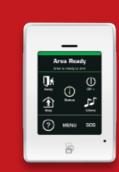

# HOME AUTOMATION

Shades.

Lighting.

Climate.

Access.

Control almost every aspect of your home from almost anywhere. It's more than cool. More than convenient. It saves you time and it saves you money. Simply.

Set a romantic after-dinner scene complete with mood lighting and music. Turn off lights that the kids leave on. Activate your security system. Create the perfect ambience throughout your home-from your smartphone.

Or let your smart home do it all automatically.

respond to the heat from the sun. Set your temperatures. Use built-in sensors to turn off lights when rooms are empty. All this from hands-free house-wide system controls.