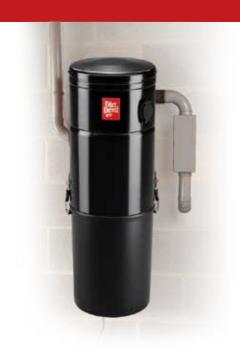

## BREATHE EASY

Suck it up and out of sight. From powerful whole-house cleaning, to fast, easy cleanups of frequent daily messes, with Dirt Devil's quick-clean products—the Dirt Devil Central Vacuum System and accessories offer cleaning convenience in every room of your home!

## CLEAN EASIER

SPOT stores up to 10 feet of retractable hose in the wall for on-thespot cleaning in laundry rooms, mudrooms, foyers and pet areas.

VROOM® installs in your cabinets, and is instantly accessible for quick clean-ups. It offers automatic on/ off and up to 24 feet of built-in retractable hose.