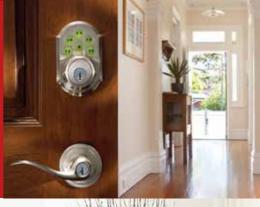

# SECURITY

Image Sensor

Interactive Security

**Energy Management** 

Video Monitoring

Home Automation

Lock or unlock doors from a keychain remote, mobile device or internet

- ... With an electronic lock, you'll never fumble with your keys or get locked out again
- ... Our security systems can be programmed to automatically lock or unlock doors
- ... Available in a number of finishes and lever styles
- ... Buttons light up in the dark