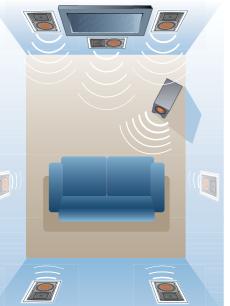

## HOME THEATER

There's a new movie theater in your neighborhood

### HOME THEATER

Big game? Big screen. Stadium sound fills the room. Behind, you hear the break as another round of pool begins. In front, you see your friend's heart break as your team scores on his. Again.

Near theater quality audio and video with seating that surpasses any multiplex, and you controlling all aspects of your media room from a tablet or smartphone.

It's good to be king.

Klipsch

## EVERY ROOM AUDIO

Enjoy one-touch control of everyday audio, video and home theater components throughout your home, plus whole-home access to your iTunes library, digital music, satellite radio and Pandora.

### **ROCK THE HOUSE**

Bass. Piano. Electric. Acoustic. No matter your musical preference, you'll enjoy crisp, concert-quality sound throughout your house when you're connected to some of the most trusted brand speakers in the world.