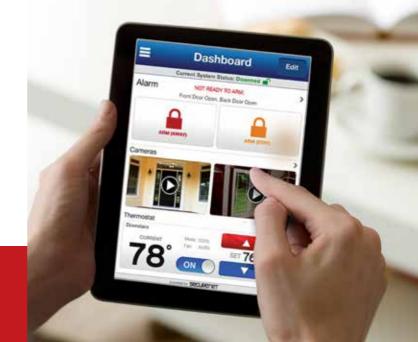

# HOME AUTOMATION

Shades.

Lighting.

Climate.

Access.

Control almost every aspect of your home from almost anywhere. It's more than cool. More than convenient. It saves you time and it saves you money. Simply.

Set a romantic after-dinner scene complete with mood lighting and music. Turn off lights that the kids leave on. Activate your security system. Create the perfect ambience throughout your home-from your smartphone.

Or let your smart home do it all automatically.

respond to the heat from the sun. Set your temperatures. Use built-in sensors to turn off lights when rooms are empty. All this from hands-free house-wide system controls.

Program your window shades to track and heat to auto-adjust to morning, day, or evening

"Who's there?" "Pizza." See and talk with visitors at your front door from any location in your home.

Open the driveway gate as you pull up. Before you get out of the car you turn off the security system, check the home temperature and turn on a few lights.