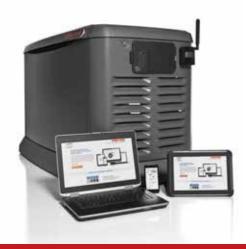

## POWER

With a brand name like Honeywell, you'll receive the choices you expect, not to mention premium features you won't find on other backup generators...

### Uninterrupted.

New! Mobile Link™ – standard with Honeywell automatic backup generators. The most advanced generator remote monitoring system for tracking generator performance anywhere, anytime from a cell phone, tablet or PC.

The storm came. The game went on.

- ... Broad product line
- ... 11, 15 & 20 kW air-cooled automatic backup generator models
- ... Cellular based remote monitoring
- Aluminum enclosure standard
- ... Sync Controller and Sync Transfer Switch