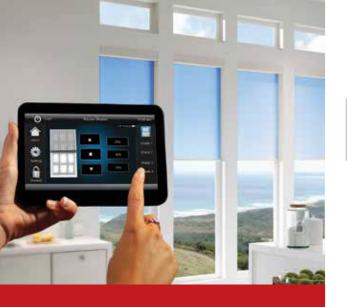

# HOME AUTOMATION

Shades.

Lighting.

Climate.

Access.

Control almost every aspect of your home from almost anywhere. It's more than cool. More than convenient. It saves you time and it saves you money. Simply.

Set a romantic after-dinner scene complete with mood lighting and music. Turn off lights that the kids leave on. Activate your security system. Create the perfect ambience throughout your home-from your smartphone.

Or let your smart home do it all automatically.

respond to the heat from the sun. Set your temperatures. Use built-in sensors to turn off lights when rooms are empty. All this from hands-free house-wide system controls.