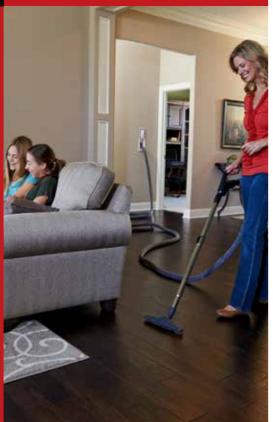

## BREATHE EASY

Suck it up and out of sight. From powerful whole-house cleaning, to fast, easy cleanups of frequent daily messes, with Dirt Devil's quick-clean products—the Dirt Devil Central Vacuum System and accessories offer cleaning convenience in every room of your home!

### Convenient.

HIDE-A-HOSE stores up to 50 ft. of hose in the wall until needed. When you're done vacuuming, the suction automatically retracts the hose. One inlet covers up to 2200 sq. ft. for convenient whole-house cleaning.