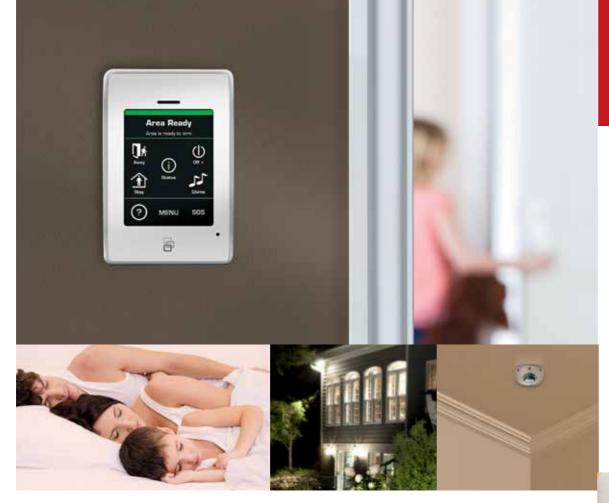

# SECURITY

Image Sensor

Interactive Security

**Energy Management** 

Video Monitoring

Home Automation

Lock or unlock doors from a keychain remote, mobile device or internet

- ... With an electronic lock, you'll never fumble with your keys or get locked out again
- ... Our security systems can be programmed to automatically lock or unlock doors
- ... Available in a number of finishes and lever styles
- ... Buttons light up in the dark

### SAFETY & SECURITY NETWORKS

Monitor your home—even your vacation home a thousand miles away—from any TV, or from any smartphone or tablet. You don't even have to get out of bed to see your networked security cameras. From checking for intruders at your main house to checking for water in the basement at your summer home, you and your family are safe and sound.

With one touch you activate the security alarm and all the lights come on. A smart home is a safe home. And your family's well-being has never been more secure.

Allow select people
access to your home
at a specific time with
a specific entry code.

### MONITOR YOUR LOVED ONES

Know who's at your door before you open it. Talk with visitors from any speaker location, or get even more security with high-resolution cameras and LCD screens that let you both talk and see.