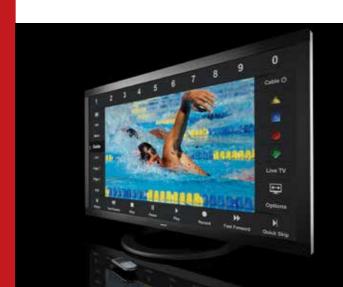

# HOME AUTOMATION

Shades.

Lighting.

Climate.

Access.

Control almost every aspect of your home from almost anywhere. It's more than cool. More than convenient. It saves you time and it saves you money. Simply.

Set a romantic after-dinner scene complete with mood lighting and music. Turn off lights that the kids leave on. Activate your security system. Create the perfect ambience throughout your home-from your smartphone.

Or let your smart home do it all automatically.

respond to the heat from the sun. Set your temperatures. Use built-in sensors to turn off lights when rooms are empty. All this from hands-free house-wide system controls.

Program your window shades to track and heat to auto-adjust to morning, day, or evening

"Who's there?" "Pizza." See and talk with visitors at your front door from any location in your home.

Open the driveway gate as you pull up. Before you get out of the car you turn off the security system, check the home temperature and turn on a few lights.